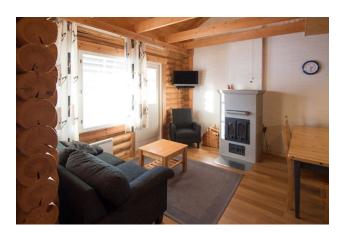

### Description

Säyrylä are bungalow cottages, the surrounding restaurants and lake Patalahti are within walking distance. The cottage has 2 floors and 1 bedroom. On the ground floor, living room, a small kitchen, sauna + shower, WC, 1 bedroom. Upstairs, open loft.

## **Equipment**

Bed linen, TV, electric heating, fireplace, storage for firewood, sauna + shower and toilet.